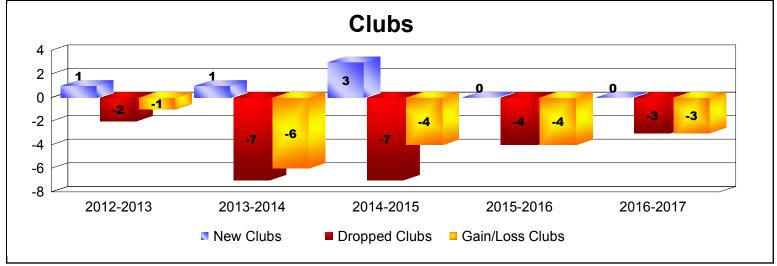

District 116 A

As of June 2017 Cumulative

| Year      | New<br>Clubs | Dropped<br>Clubs | Gain/<br>Loss<br>Clubs | New<br>Members | Charter<br>Members | Reinstate<br>Members | Transfer<br>Members | Total<br>Member<br>Added | Total<br>Members<br>Dropped | Gain/<br>Loss<br>Members |
|-----------|--------------|------------------|------------------------|----------------|--------------------|----------------------|---------------------|--------------------------|-----------------------------|--------------------------|
| 2012-2013 | 1            | -2               | -1                     | 81             | 23                 | 10                   | 5                   | 119                      | -195                        | -76                      |
| 2013-2014 | 1            | -7               | -6                     | 65             | 1                  | 2                    | 1                   | 69                       | -194                        | -125                     |
| 2014-2015 | 3            | -7               | -4                     | 83             | 62                 | 2                    | 2                   | 149                      | -136                        | 13                       |
| 2015-2016 | 0            | -4               | -4                     | 92             | 2                  | 2                    | 11                  | 107                      | -180                        | -73                      |
| 2016-2017 | 0            | -3               | -3                     | 77             | 0                  | 3                    | 3                   | 83                       | -140                        | -57                      |
| Average   | 1            | -5               | -4                     | 80             | 18                 | 4                    | 4                   | 105                      | -169                        | -64                      |