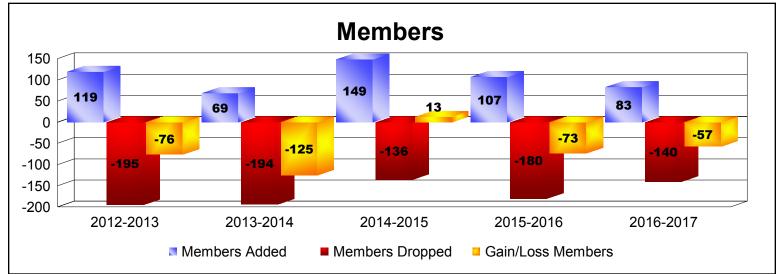

District 116 A

As of June 2017 Cumulative

| Year      | New<br>Clubs | Dropped<br>Clubs | Gain/<br>Loss<br>Clubs | New<br>Members | Charter<br>Members | Reinstate<br>Members | Transfer<br>Members | Total<br>Member<br>Added | Total<br>Members<br>Dropped | Gain/<br>Loss<br>Members |
|-----------|--------------|------------------|------------------------|----------------|--------------------|----------------------|---------------------|--------------------------|-----------------------------|--------------------------|
| 2012-2013 | 1            | -2               | -1                     | 81             | 23                 | 10                   | 5                   | 119                      | -195                        | -76                      |
| 2013-2014 | 1            | -7               | -6                     | 65             | 1                  | 2                    | 1                   | 69                       | -194                        | -125                     |
| 2014-2015 | 3            | -7               | -4                     | 83             | 62                 | 2                    | 2                   | 149                      | -136                        | 13                       |
| 2015-2016 | 0            | -4               | -4                     | 92             | 2                  | 2                    | 11                  | 107                      | -180                        | -73                      |
| 2016-2017 | 0            | -3               | -3                     | 77             | 0                  | 3                    | 3                   | 83                       | -140                        | -57                      |
| Average   | 1            | -5               | -4                     | 80             | 18                 | 4                    | 4                   | 105                      | -169                        | -64                      |